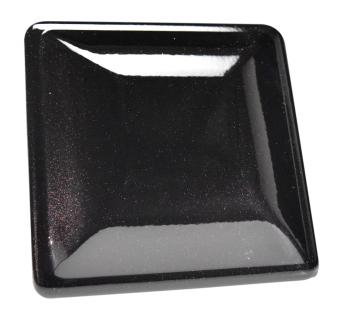

### **FEATURES:**

- 5 grams per bottle
- Micron Size 10-60 μm
- Temperature Limit 400°F Metal Temperature
- Recommended Pour: 1 shot per 1lb of solid color / 1 shot per 2lbs of clear coat
- Shot mixed with Super Mirror Clear & coated over Satin Black base